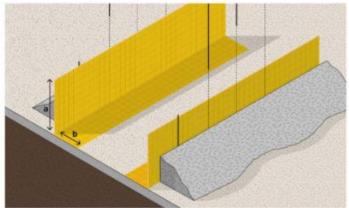

Flexiform can be used as lost formwork, as reusable formwork or as formwork stopend, and release agent is not necessary.

Flexiform is made from a fully welded, mild steel construction mesh, which is encapsulated using two layers of UV stable polyethylene membrane. Each bar is spaced 150mm vertically and 75mm horizontally to create a rectangular mesh compatible with standard spacers.

All Flexiform units can be quickly and easily bent on site, if necessary to accommodate variations to the foundation design, to form any pile cap, base or ground beam profile. Curved or complex foundation shapes can easily be formed on site from standard flat strips, or by simple modifications from factory formed units already provided.