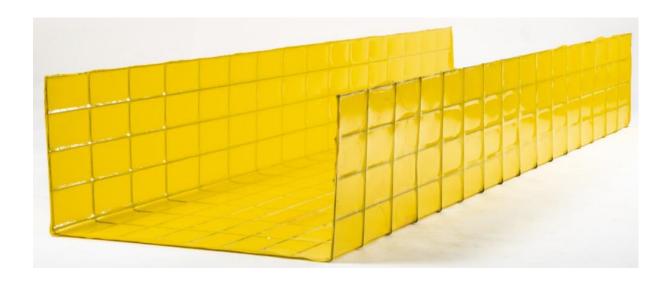

Flexiform is environmentally friendly, recyclable and has the highest rating, A, in Sunda Hus. The polyethylene is made from non-toxic, naturally occurring hydrocarbons.

Flexiform can be supplied as plane panels or in several different shapes as L-sections, U-sections etc. We cut and bend the panels to fit your specific needs.