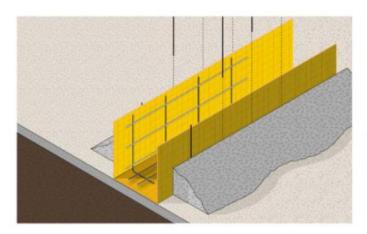

Flexiform can be used as lost formwork, as reusable formwork or as formwork stopend, and release agent is not necessary.

Flexiform is made from a fully welded, mild steel construction mesh, which is encapsulated using two layers of UV stable polyethylene membrane. Each bar is spaced 150mm vertically and 75mm horizontally to create a rectangular mesh compatible with standard spacers.

All Flexiform units can be quickly and easily bent on site, if necessary to accommodate variations to the foundation design, to form any pile cap, base or ground beam profile. Curved or complex foundation shapes can easily be formed on site from standard flat strips, or by simple modifications from factory formed units already provided.